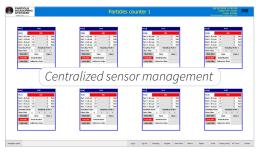

### **Environmental Monitoring**

Pharmaceutical Net Pro software is a monitoring, reporting and management tool. By distributing the data processing to the FacilityPro® Processor, Pharmaceutical Net Pro delivers high reliability and data integrity. The software provides the interface for managing viable, nonviable, and environmental data, improving the efficiency of production operations and quality investigations.

### **FEATURES**

- Map for visual indication of viable, nonviable, and environmental status
- Configurable display
- Alarm notification and e-signature acknowledgement
- Configurable reports including audit, statistics, and trend reports
- · Batch identifiers and data filters
- Automation of sample collection, driven by recipes
- · Cubic-meter algorithms for nonviable data
- Volume-based or time-based viable sampling
- · Remote data viewing and reporting