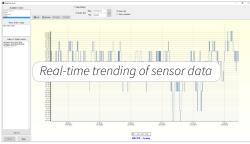

### **FEATURES**

- Map for visual indication of viable, nonviable, and environmental status
- Configurable display
- Alarm notification and e-signature acknowledgement
- Configurable reports including audit, statistics, and trend reports
- · Batch identifiers and data filters
- Automation of sample collection, driven by recipes
- · Cubic-meter algorithms for nonviable data
- Volume-based or time-based viable sampling
- · Remote data viewing and reporting