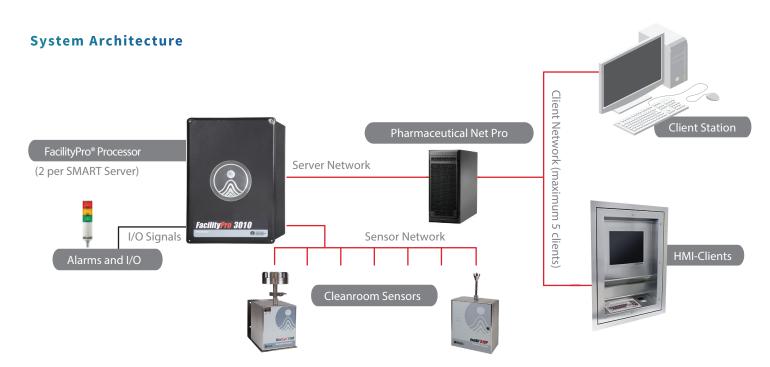

### **Industrial Automation Architecture**

The processor handles incoming data, while the software provides a visual interface for data management, display, and storage. System design ensures reliability and data integrity, while also promoting streamlined, simplified user controls.

The software offers intelligent features such as data mapping, alarming, reporting, and recipe-driven sampling. Up to five clients can be used for remote access and viewing of data.