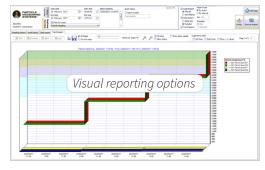

### **FEATURES**

- Map for visual indication of viable, nonviable, and environmental status
- Configurable display
- Alarm notification and e-signature acknowledgement
- Configurable reports including audit, statistics, and trend reports
- · Batch identifiers and data filters
- Automation of sample collection, driven by recipes
- · Cubic-meter algorithms for nonviable data
- Volume-based or time-based viable sampling
- · Remote data viewing and reporting